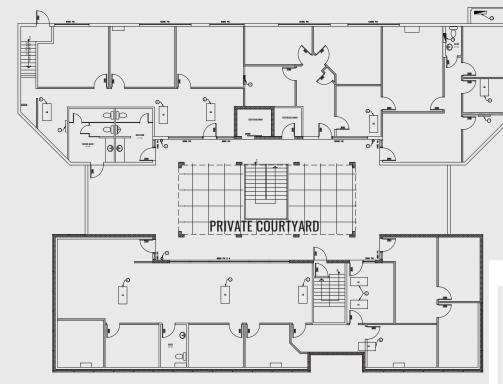

# FIRST FLOOR:

- 6,000± SF
- INCLUDES LOBBY, RECEPTION, CONFERENCE, SEVERAL OFFICES/TRAINING ROOMS, MULTIPLE RESTROOMS
- CENTRAL COURTYARD
- ONE (1) ELEVATOR