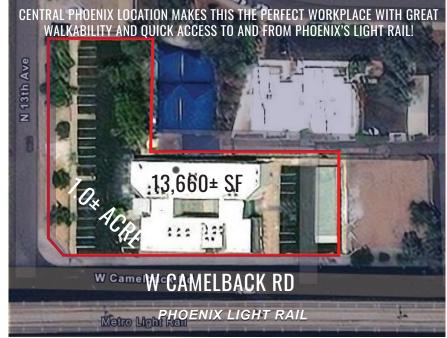

# **LOCATION MAP**

BUILDING SIZE: 13,660± SF

PROPERTY TYPE: SINGLE-TENANT TWO-STORY OFFICE BUILDING

COURTYARD: OPEN AIR COURTYARD IN CENTER OF

BUILDING WITH GREEN TURF FOR RELAXING

OR PLAY AREA

ELEVATORS: ONE (1)

LOT SIZE: 1.0± ACRE

AMPLE PARKING: 54 PARKING STALLS (INCLUDES 8 COVERED

RESERVED PARKING STALLS AND EXTRA LAND

FOR PARKING OR PLAYGROUND)

SIGNAGE: CAMELBACK ROAD FRONTAGE FOR GREAT

SIGNAGE!

ZONING: C-O, CITY OF PHOENIX